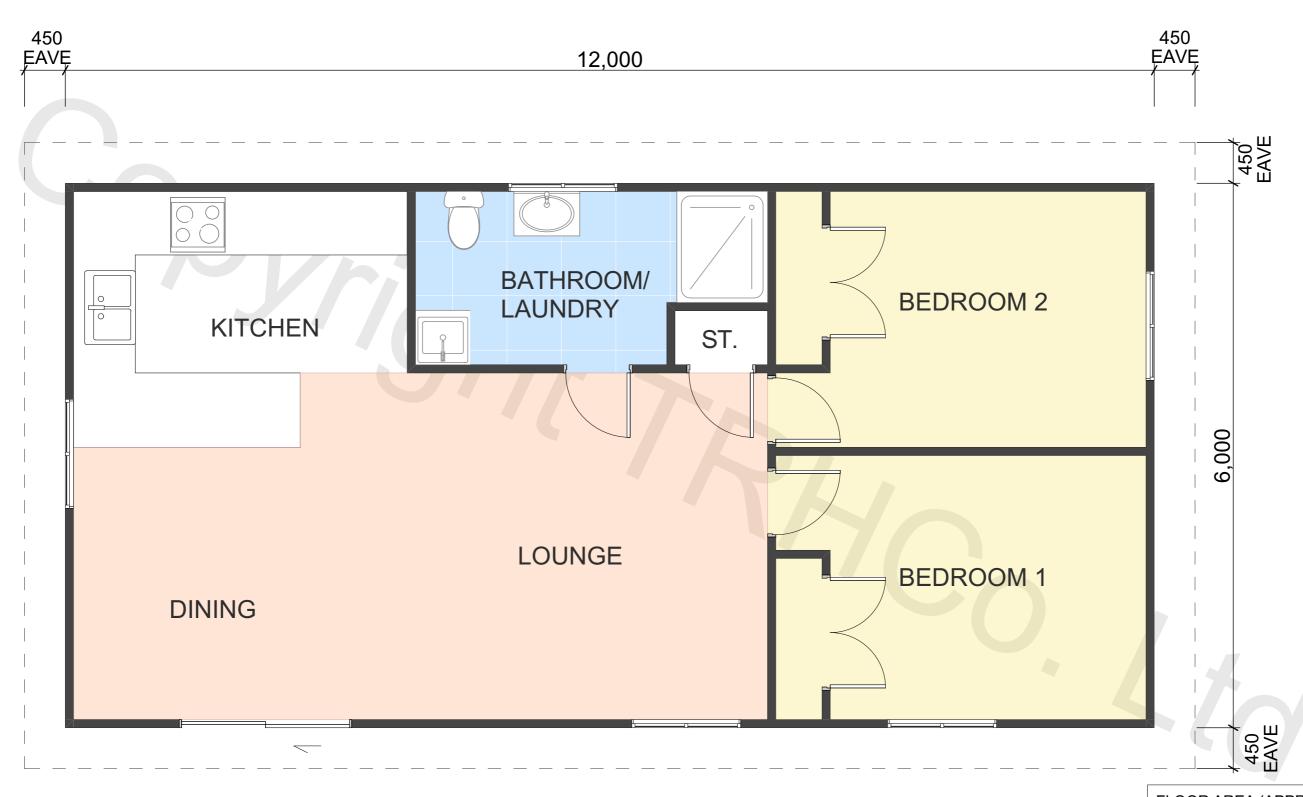

FLOOR AREA (APPROX)

72m<sup>2</sup>

## **BRANZ Maps information**

Wind Zone: HIGH Earthquake Zone: Corrosion Zone: C

PROPERTY ID: 3TAKANINI

## **DISCLAIMER**

The Relocatable Home Company ('TRHCo') does not warrant or take responsibility for the accuracy of the measurements, descriptions, specifications or any other information issued.

TRHCo accepts no liability or responsibility for any loss or damage suffered by the recipient of this information arising out of, or in connection with, the use or misuse of this information. This information is general and strictly indicative and has not been prepared for the use by any specific recipient and may not fully reflect their needs. Do not scale off drawings. The recipient is responsible for their own due diligence and for verifying the c