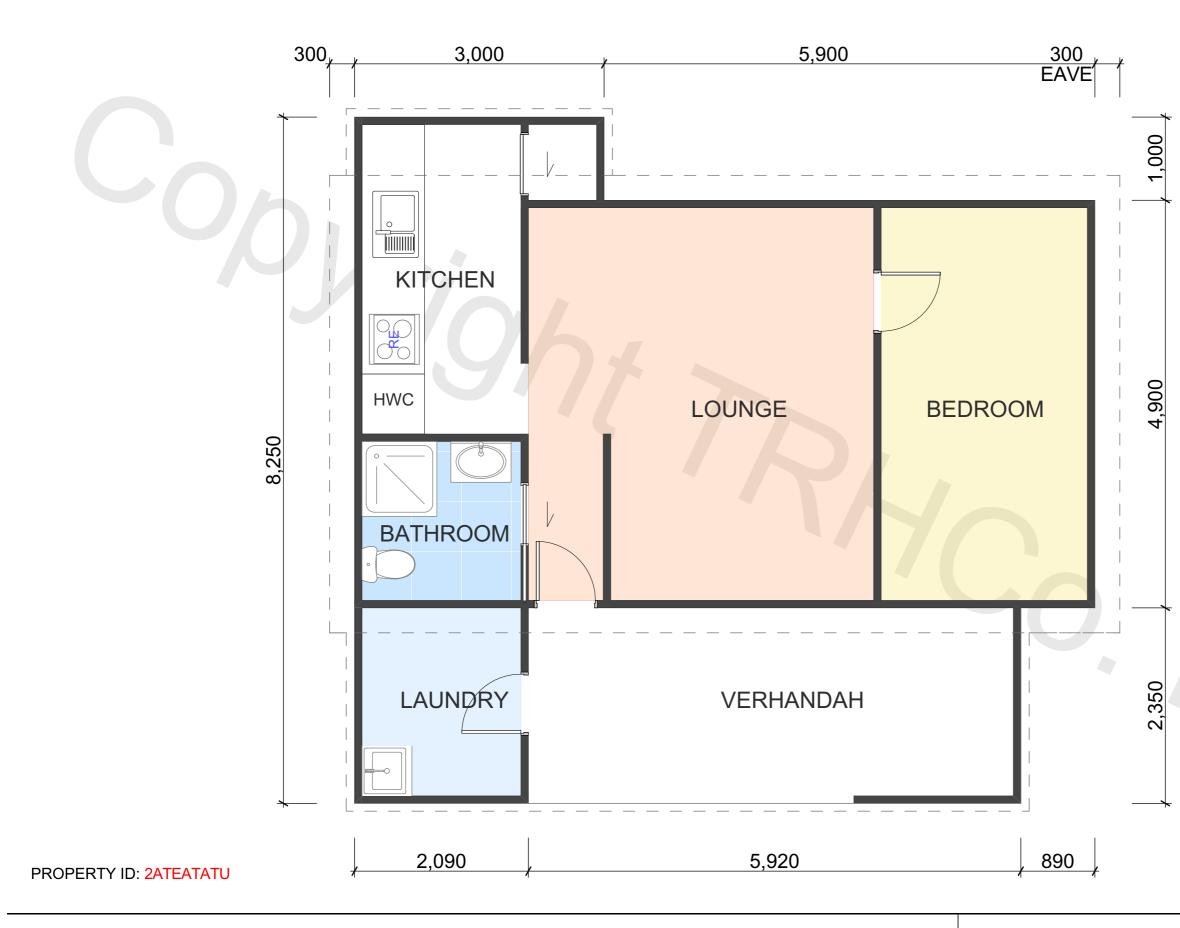

The Relocatable Home Со... Pre-loved + New builds

© COPYRIGHT of The Relocatable Home Co. Ltd

| FLOOR AREA (APPROX)    |      | 65m <sup>2</sup> |
|------------------------|------|------------------|
| BRANZ Maps information |      |                  |
| Wind Zone:             | HIGH |                  |
| Earthquake Zone:       | 1    |                  |
| Corrosion Zone:        | С    |                  |
|                        |      |                  |