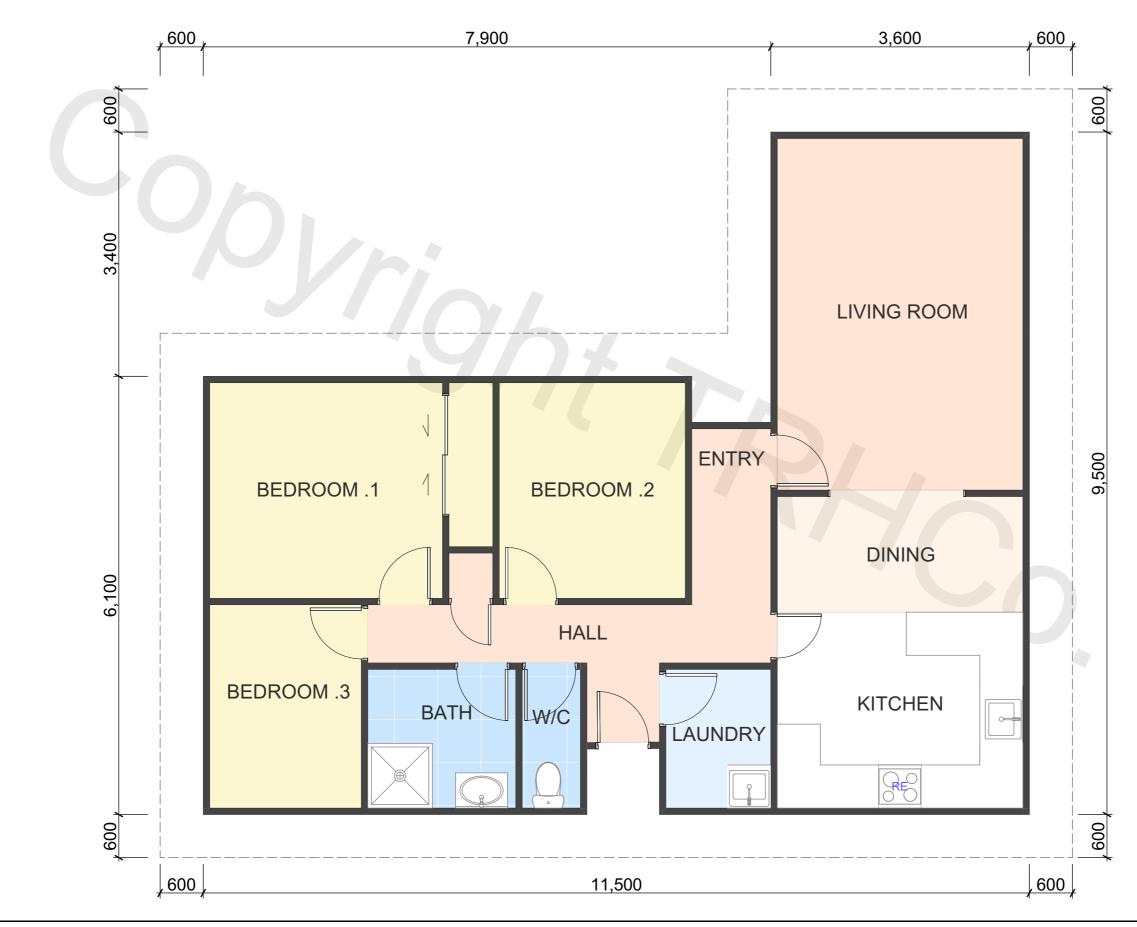

## PROPERTY ID: 58PAPATOETOE

| FLOOR AREA (APPROX)    |     | 90m <sup>2</sup> |
|------------------------|-----|------------------|
| BRANZ Maps information |     |                  |
| Wind Zone:             | Low |                  |
| Earthquake Zone:       | 1   |                  |
| Corrosion Zone:        | С   |                  |
|                        |     |                  |