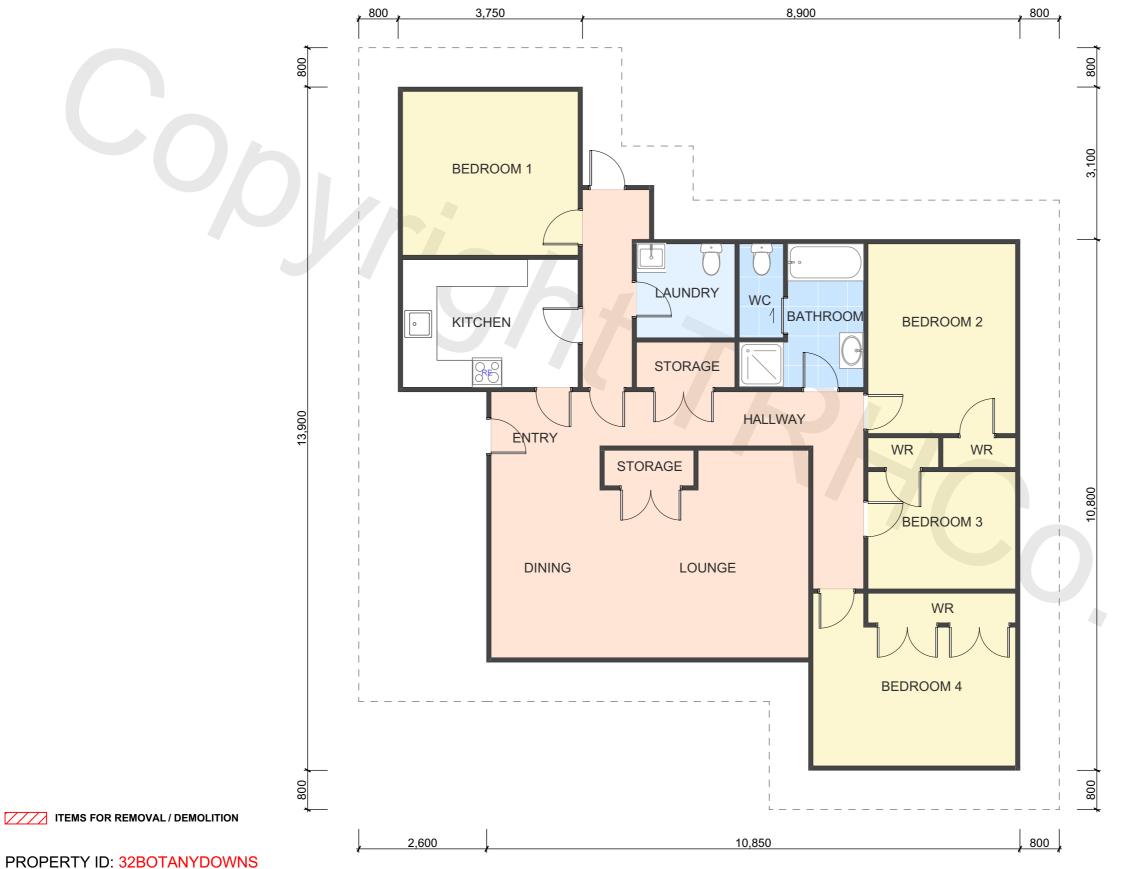

FLOOR AREA (APPROX)

121.6m<sup>2</sup>

## **BRANZ Maps information**

Wind Zone: Low Earthquake Zone:

Corrosion Zone:

### **DISCLAIMER**

The Relocatable House Company ('TRHCo') does not warrant or take responsibility for the accuracy of the measurements, descriptions, specifications or any other information issued.

TRHCo accepts no liability or responsibility for any loss or damage suffered by the recipient of this information arising out of, or in connection with, the use or misuse of this information. This information is general and strictly indicative and has not been prepared for the use by any specific recipient and may not fully reflect their needs. Do not scale off drawings. The recipient is responsible for their own due diligence and for verifying the correctness and comple