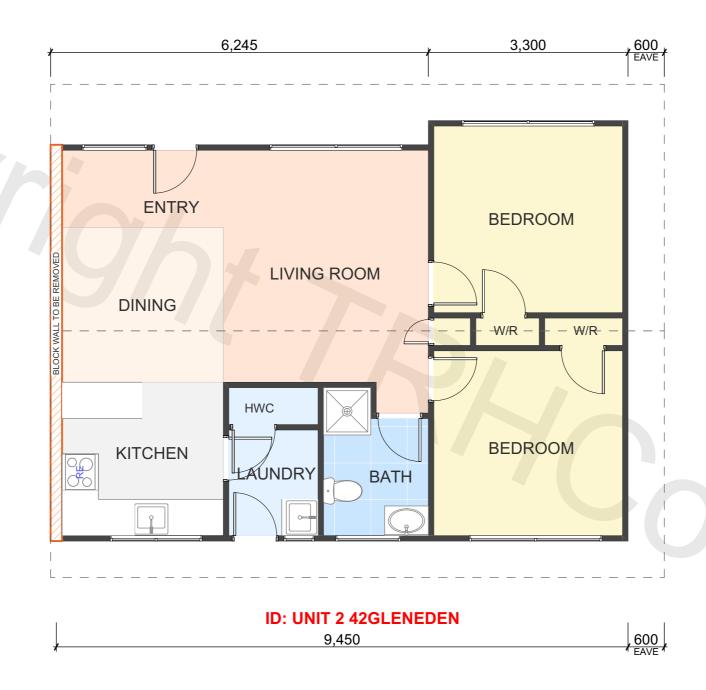

/// ITEMS FOR REMOVAL / DEMOLITION

FLOOR AREA (APPROX)

63.2m<sup>2</sup>

### **BRANZ Maps information**

Wind Zone: Low Earthquake Zone: 1
Corrosion Zone: C

# **DISCLAIMER**

The Relocatable Home Company ('TRHCo') does not warrant or take responsibility for the accuracy of the measurements, descriptions, specifications or any other information issued.

TRHCo accepts no liability or responsibility for any loss or damage suffered by the recipient of this information arising out of, or in connection with, the use or misuse of this information. This information is general and strictly indicative and has not been prepared for the use by any specific recipient and may not fully reflect their needs. Do not scale off drawings. The recipient is responsible for their own due diligence and for