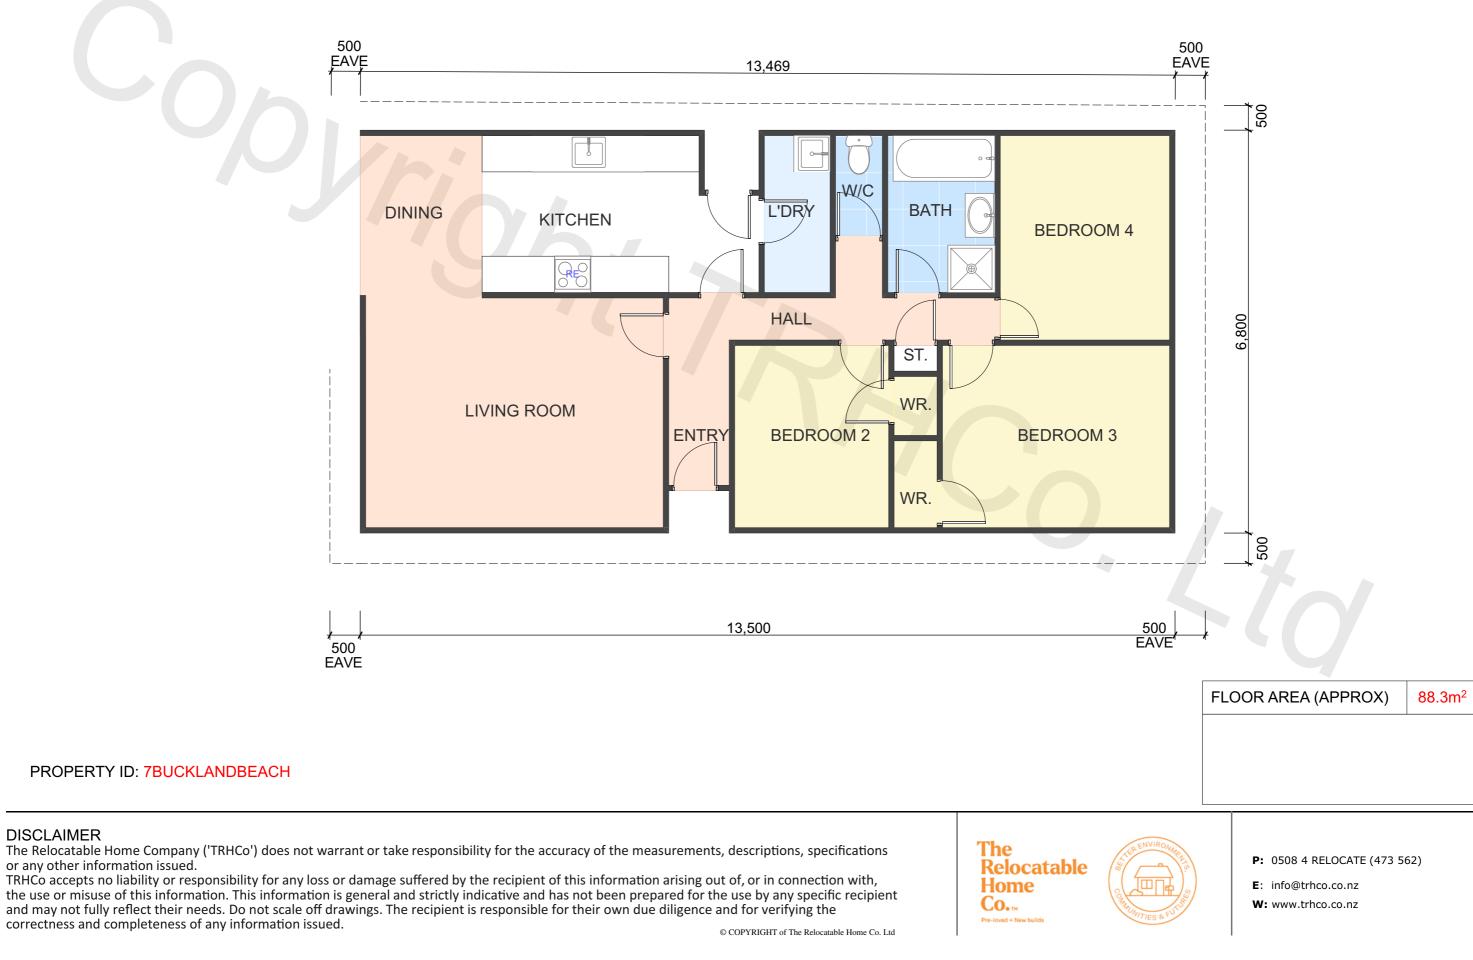

| FLOOR AREA (APPROX) | 88.3m <sup>2</sup> |
|---------------------|--------------------|
|---------------------|--------------------|

E: admin@houseremoval.co.nz W: www.houseremoval.co.nz © COPYRIGHT of Jack House Transit Ltd.