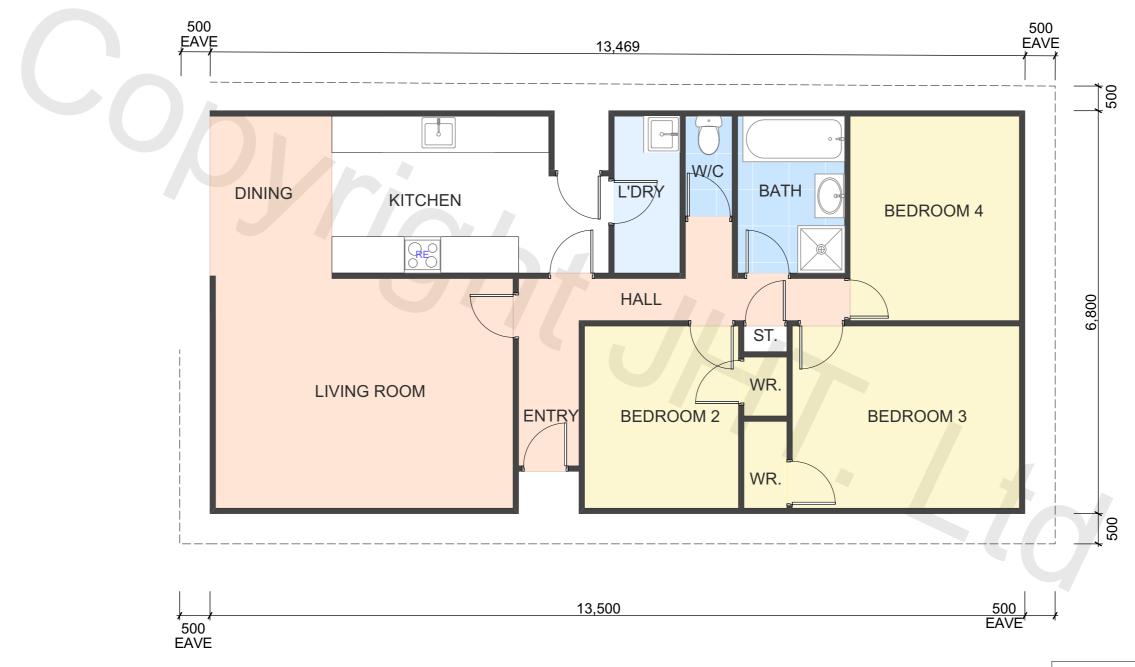

| FLOOR AREA (APPROX) | 88.3m <sup>2</sup> |
|---------------------|--------------------|
|---------------------|--------------------|

E: admin@houseremoval.co.nz W: www.houseremoval.co.nz © COPYRIGHT of Jack House Transit Ltd.