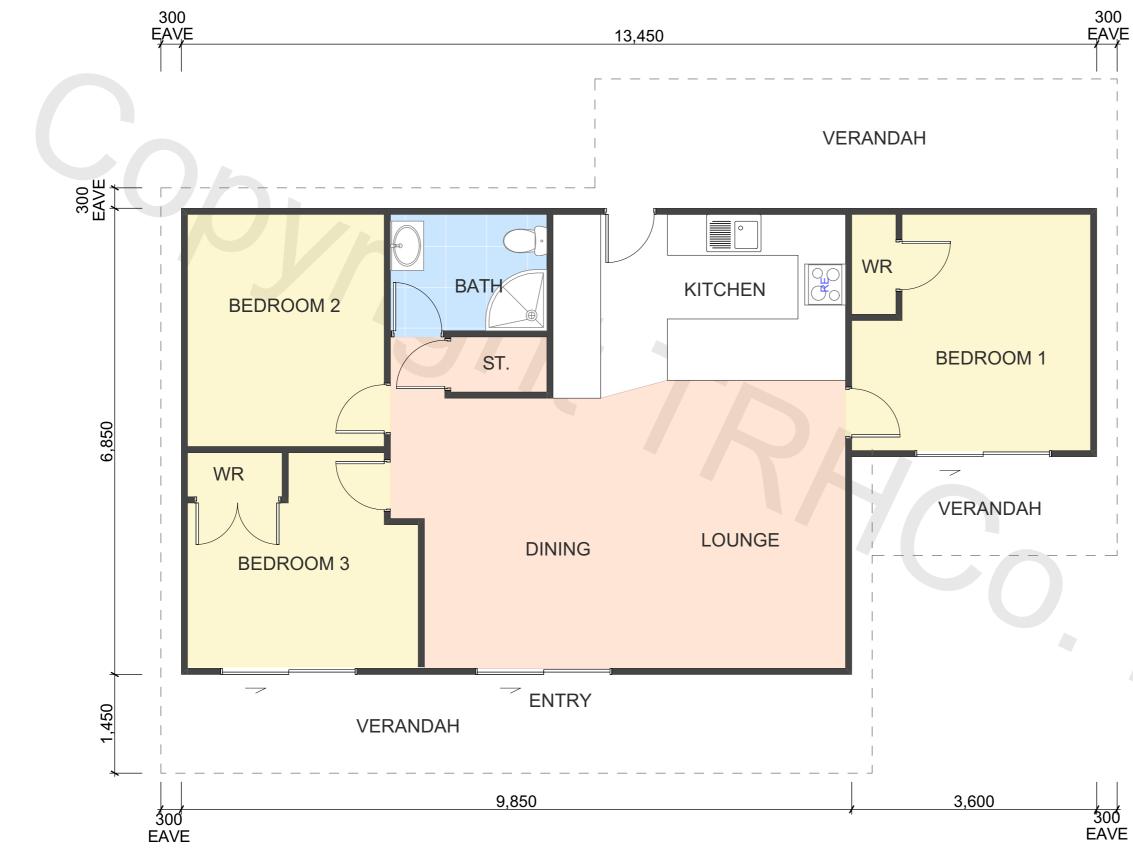

## **PROPERTY ID: 1159DRURY**

The Relocatable Home Со... Pre-loved + New builds

| FLOOR AREA (APPROX)    |      | 80.6m <sup>2</sup> |
|------------------------|------|--------------------|
| BRANZ Maps information |      |                    |
| Wind Zone:             | HIGH |                    |
| Earthquake Zone:       | 1    |                    |
| Corrosion Zone:        | С    |                    |
|                        |      |                    |