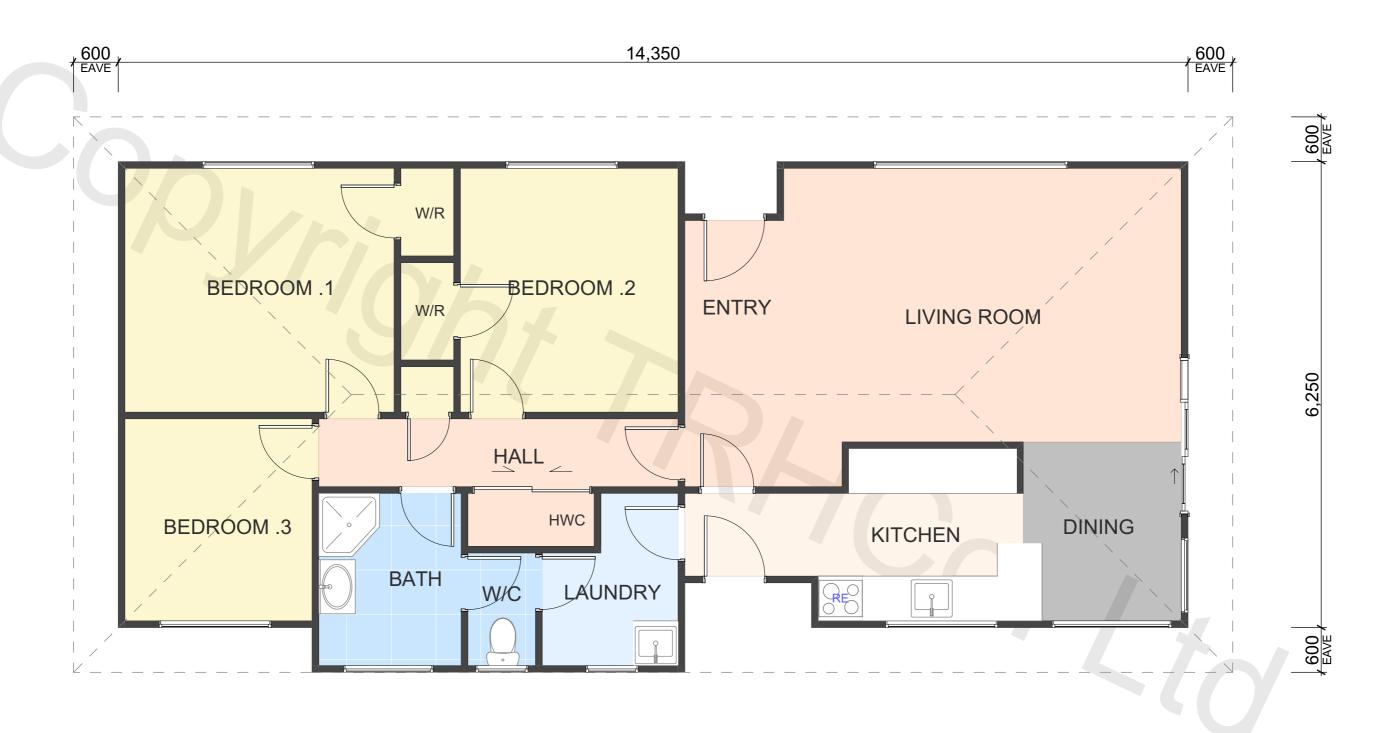

PROPERTY ID: 5RANUI

FLOOR AREA (APPROX)

90.80m<sup>2</sup>

## **BRANZ Maps information**

Wind Zone: **MEDIUM** 

Earthquake Zone: Corrosion Zone: C

## **DISCLAIMER**

The Relocatable Home Company ('TRHCo') does not warrant or take responsibility for the accuracy of the measurements, descriptions, specifications or any other information issued.

TRHCo accepts no liability or responsibility for any loss or damage suffered by the recipient of this information arising out of, or in connection with, the use or misuse of this information. This information is general and strictly indicative and has not been prepared for the use by any specific recipient and may not fully reflect their needs. Do not scale off drawings. The recipient is responsible for their own due diligence and for verifyi