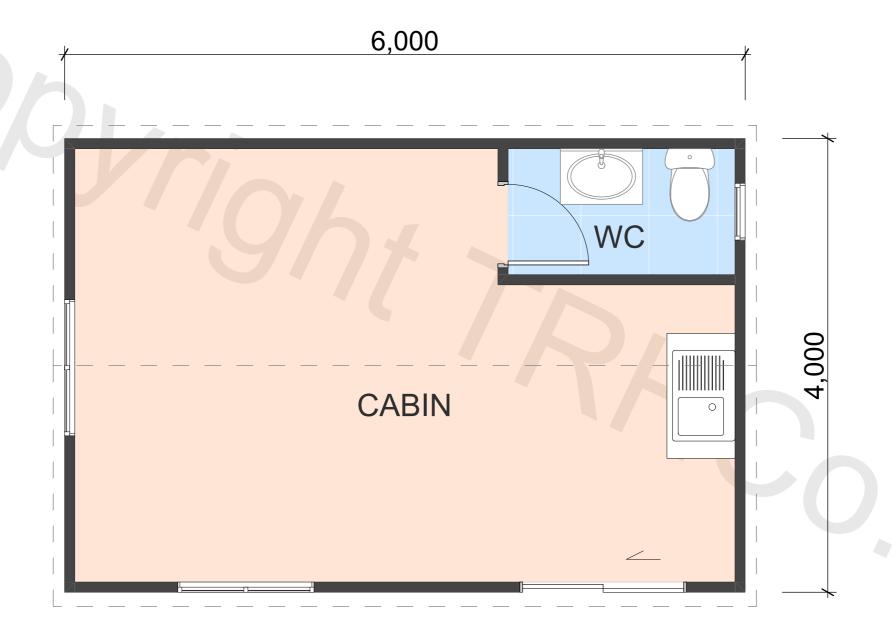

FLOOR AREA (APPROX)

24m<sup>2</sup>

## **BRANZ Maps information**

Wind Zone: Low Earthquake Zone: 1
Corrosion Zone: C

ITEMS FOR REMOVAL / DEMOLITION

### PROPERTY ID: 1BUCKLANDSBEACH

## **DISCLAIMER**

The Relocatable House Company ('TRHCo') does not warrant or take responsibility for the accuracy of the measurements, descriptions, specifications or any other information issued.

TRHCo accepts no liability or responsibility for any loss or damage suffered by the recipient of this information arising out of, or in connection with, the use or misuse of this information. This information is general and strictly indicative and has not been prepared for the use by any specific recipient and may not fully reflect their needs. Do not scale off drawings. The recipient is responsible for the