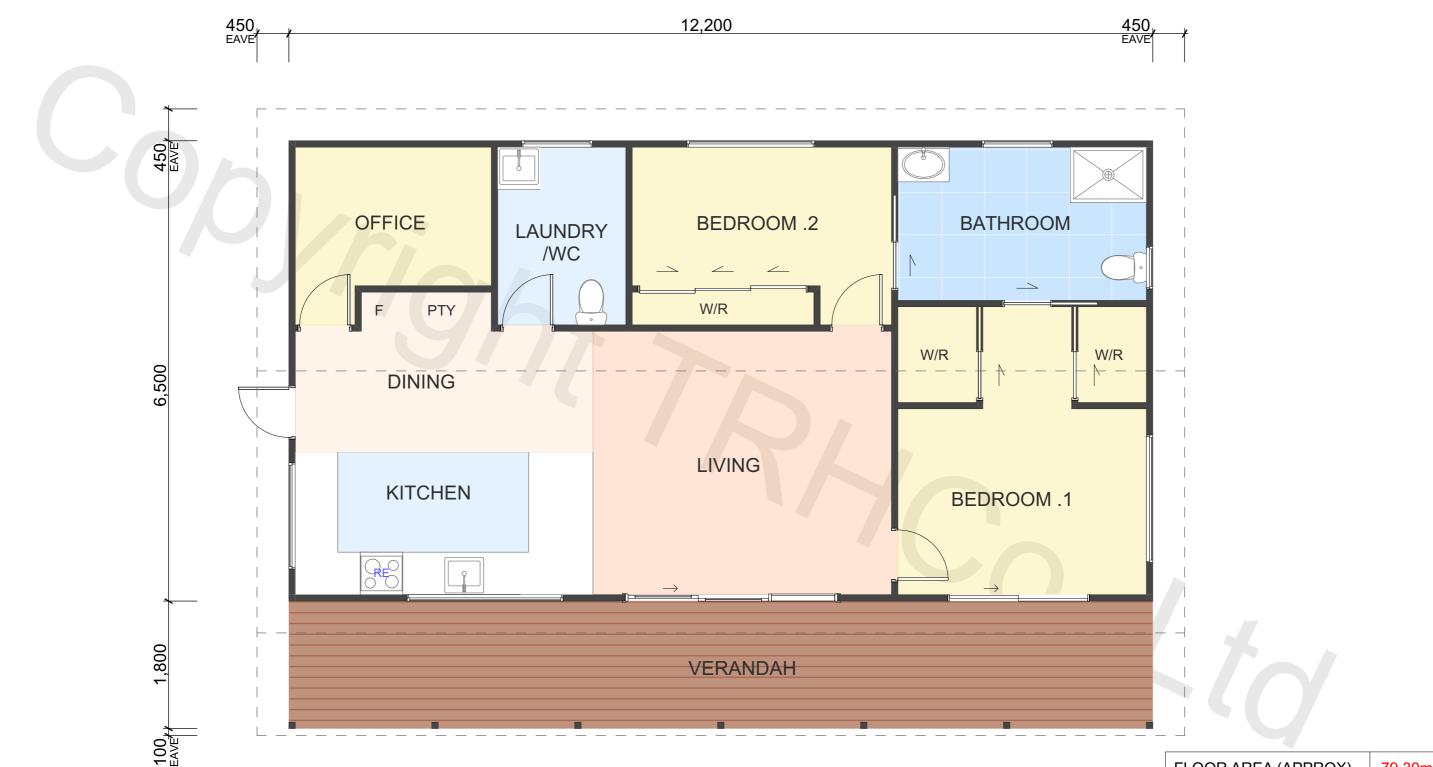

## **PROPERTY ID: 44PAPAMOA**

© COPYRIGHT of The Relocatable Home Co. Ltd

| FLOOR AREA (APPROX)    |      | 79.30m <sup>2</sup> |
|------------------------|------|---------------------|
| BRANZ Maps information |      |                     |
| Wind Zone:             | HIGH |                     |
| Earthquake Zone:       | 1    |                     |
| Corrosion Zone:        | D    |                     |
|                        |      |                     |