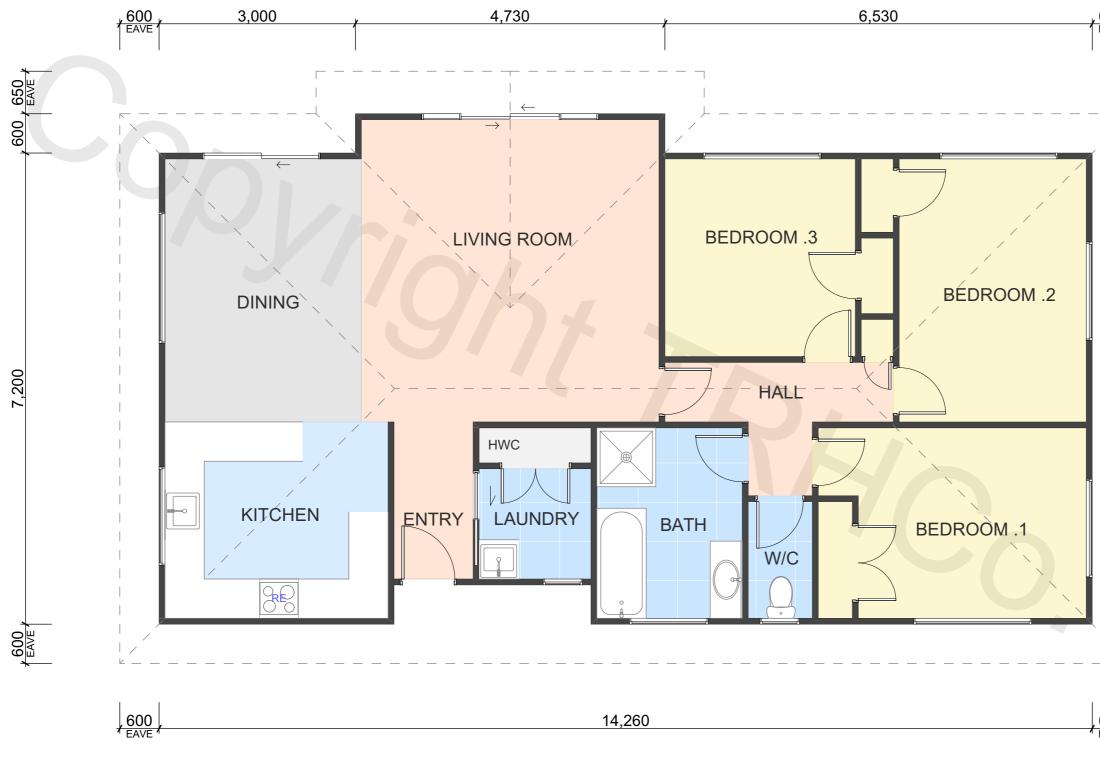

The Relocatable Home Со... Pre-loved + New builds

| , 600<br>  EAVE |                                                                                                           |
|-----------------|-----------------------------------------------------------------------------------------------------------|
|                 | EAVE                                                                                                      |
|                 | 7,200                                                                                                     |
|                 |                                                                                                           |
| 600             | EAVE                                                                                                      |
| ' EAVE '        | FLOOR AREA (APPROX) 103.7m <sup>2</sup>                                                                   |
|                 | BRANZ Maps informationWind Zone:HighEarthquake Zone:1Corrosion Zone:D                                     |
| ENVIRONARCH SS  | <ul> <li>P: 0508 4 RELOCATE (473 562)</li> <li>E: info@trhco.co.nz</li> <li>W: www.trhco.co.nz</li> </ul> |