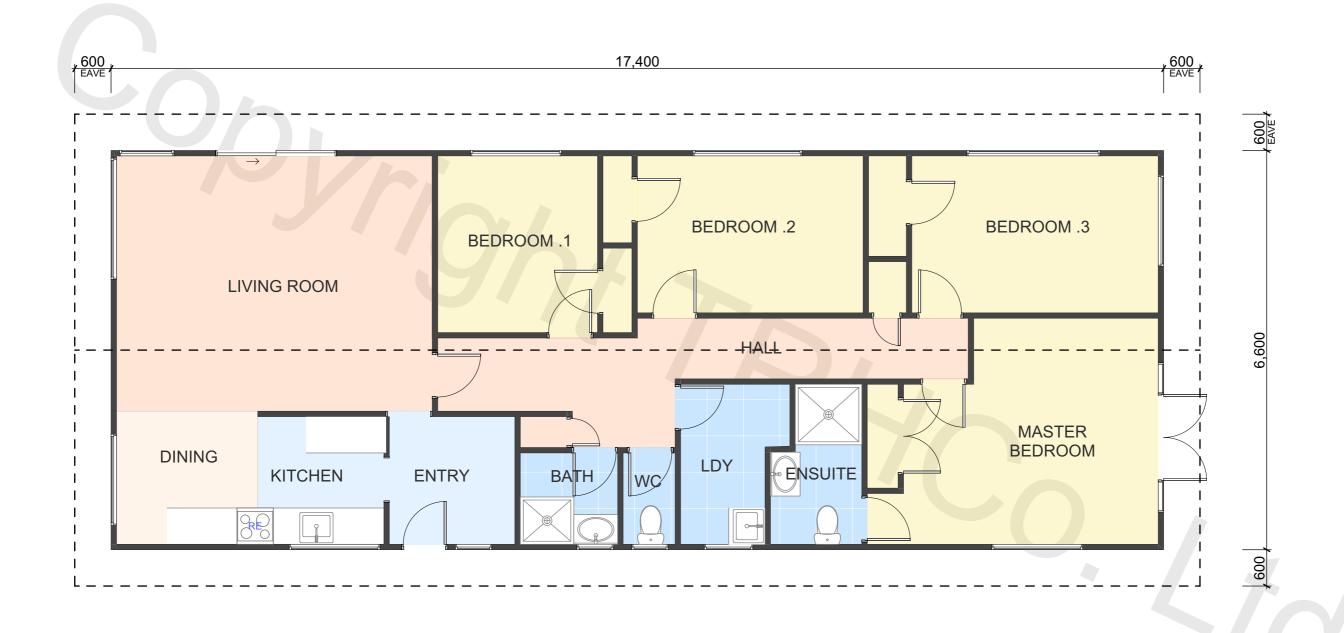

FLOOR AREA (APPROX)

114.84m<sup>2</sup>

## **BRANZ Maps information**

Wind Zone: Medium

Earthquake Zone: 1
Corrosion Zone: D

PROPERTY ID: 16BIRKDALE