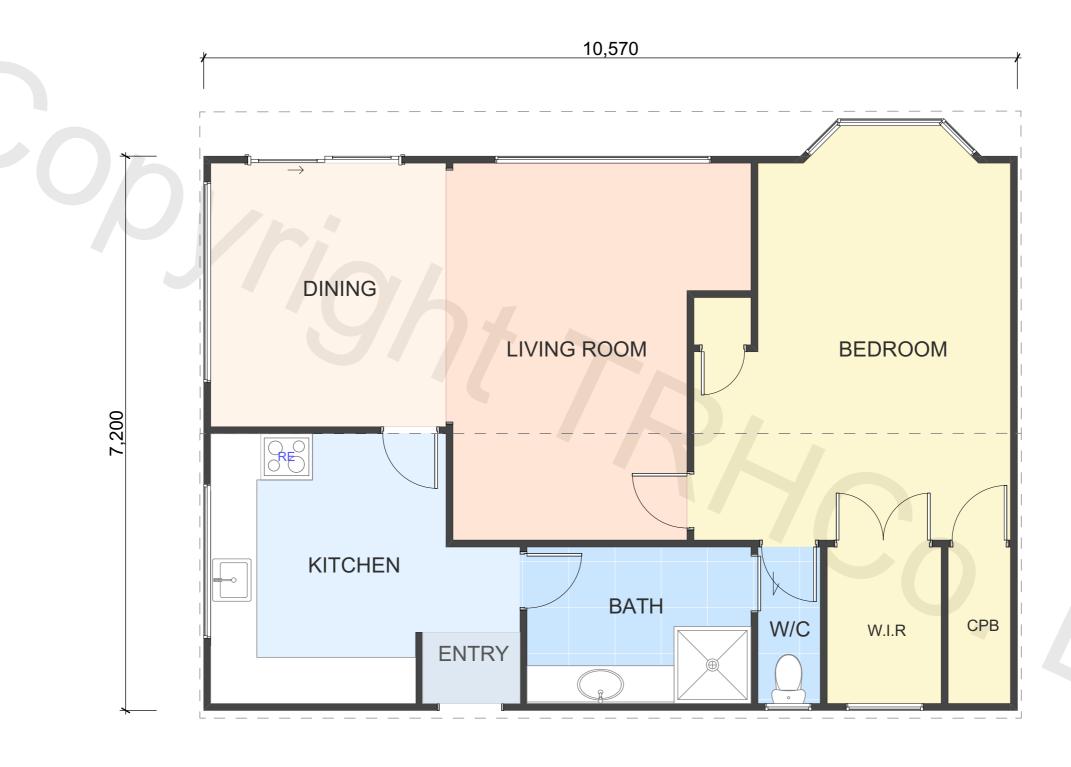

PROPERTY ID: 193WAIHIBEACH

FLOOR AREA (APPROX)

77m<sup>2</sup>

## **BRANZ Maps information**

Wind Zone: HIGH Earthquake Zone: Corrosion Zone: D

## **DISCLAIMER**

The Relocatable Home Company ('TRHCo') does not warrant or take responsibility for the accuracy of the measurements, descriptions, specifications or any other information issued.

TRHCo accepts no liability or responsibility for any loss or damage suffered by the recipient of this information arising out of, or in connection with, the use or misuse of this information. This information is general and strictly indicative and has not been prepared for the use by any specific recipient and may not fully reflect their needs. Do not scale off drawings. The recipient is responsible for their own due diligence and for verifying t