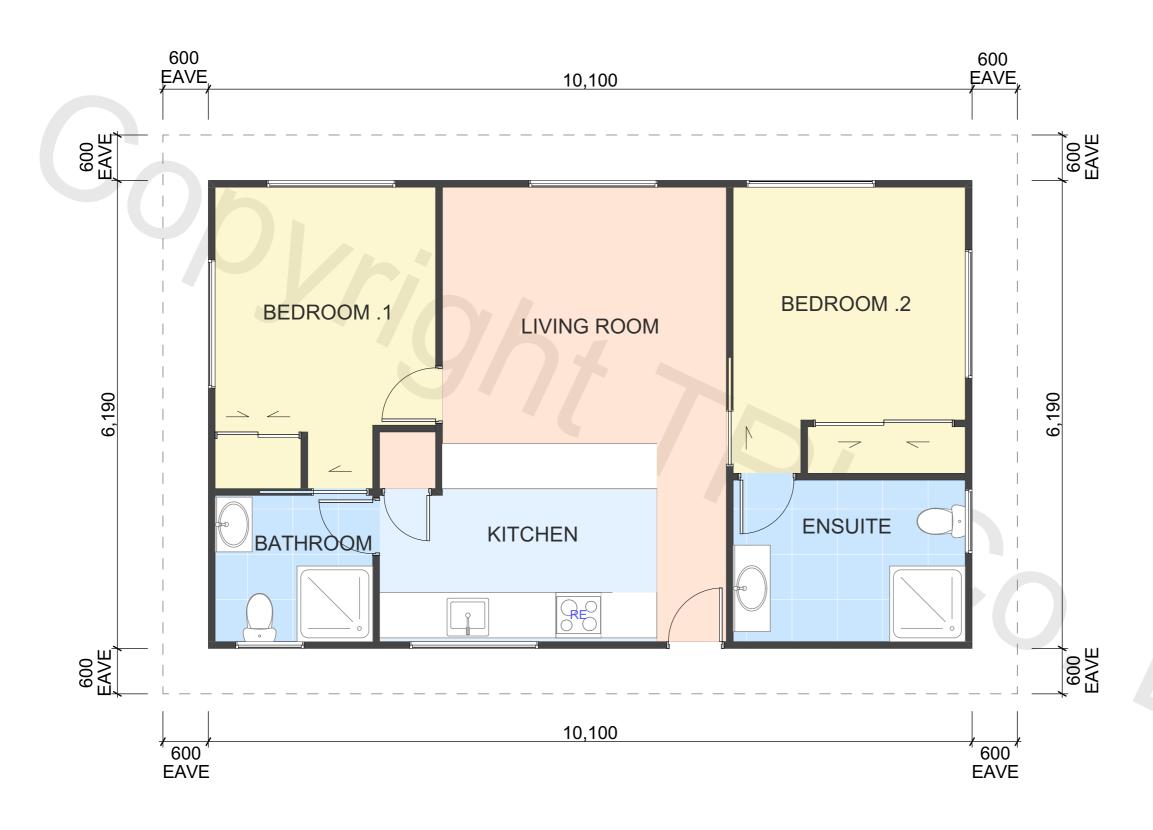

The Relocatable **Home Co.**<sub>TM</sub>

FLOOR AREA (APPROX)

62.4m<sup>2</sup>

**BRANZ Maps information** 

Wind Zone: High

Earthquake Zone: Corrosion Zone: С

**P:** 0508 4 RELOCATE (473 562)

E: info@trhco.co.nz