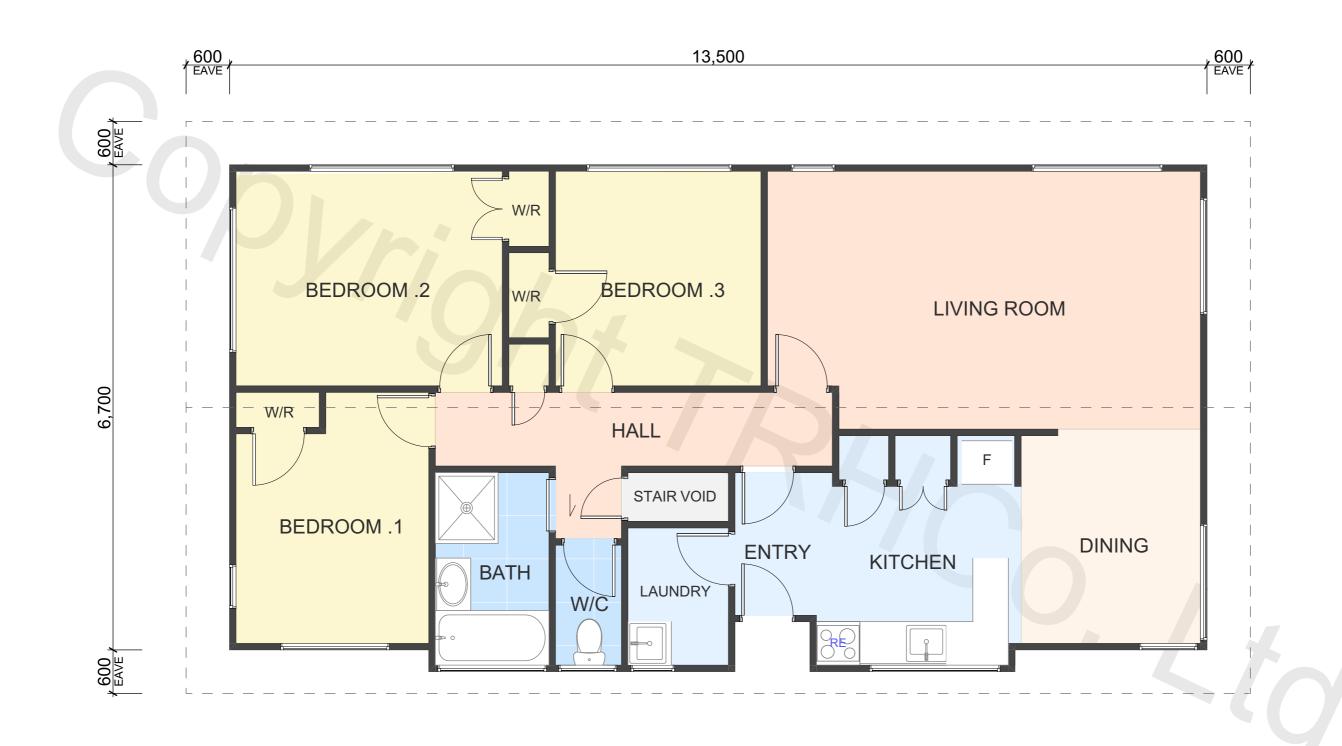

## PROPERTY ID: 73Lynfield

© COPYRIGHT of The Relocatable Home Co. Ltd

| FLOOR AREA (APPROX)    |      | 92.17m <sup>2</sup> |
|------------------------|------|---------------------|
| BRANZ Maps information |      |                     |
| Wind Zone:             | HIGH |                     |
| Earthquake Zone:       | 1    |                     |
| Corrosion Zone:        | D    |                     |
|                        |      |                     |