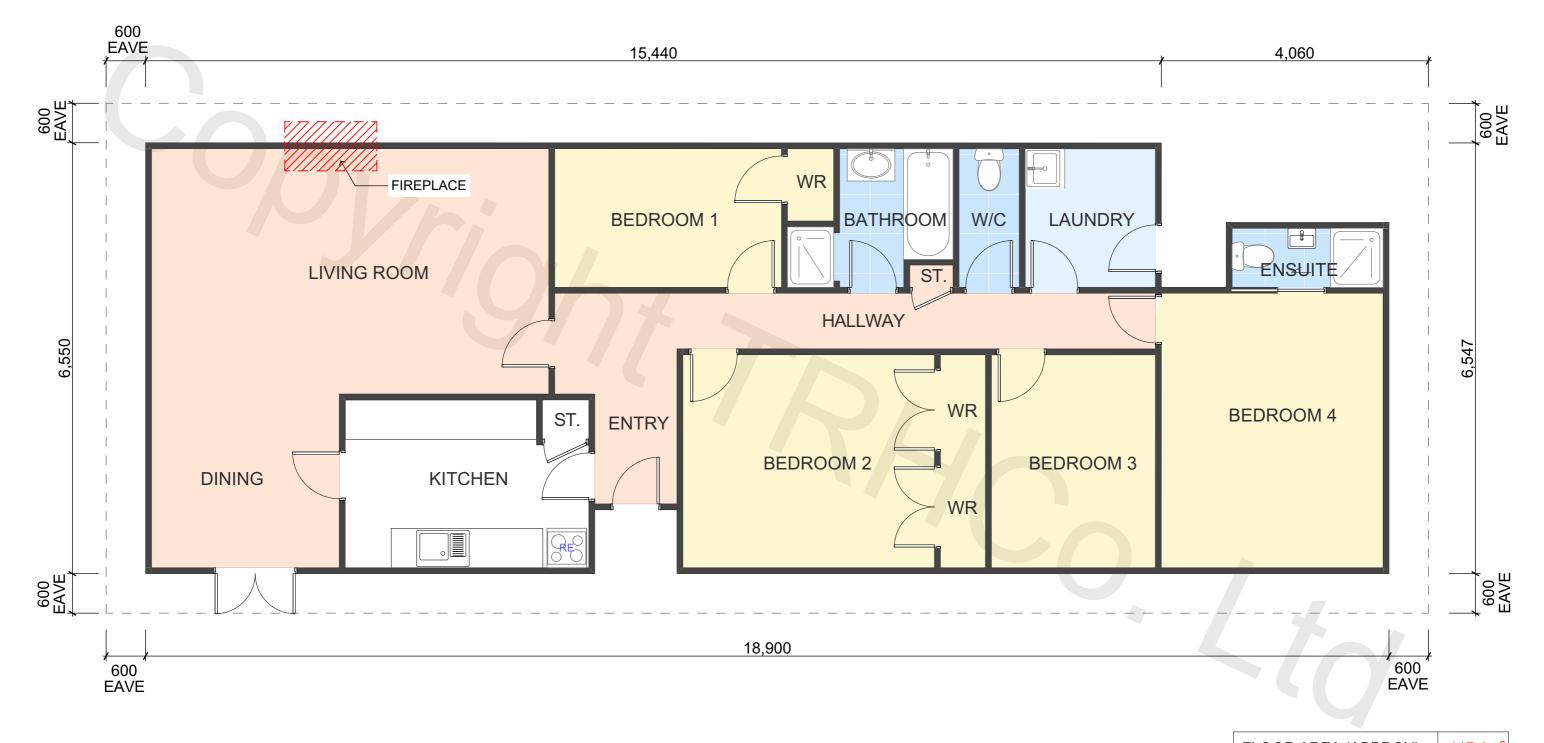

FLOOR AREA (APPROX)

117.4m<sup>2</sup>

## **BRANZ Maps information**

Wind Zone: **MEDIUM** 

Earthquake Zone: Corrosion Zone: C

PROPERTY ID: 167MASSEY