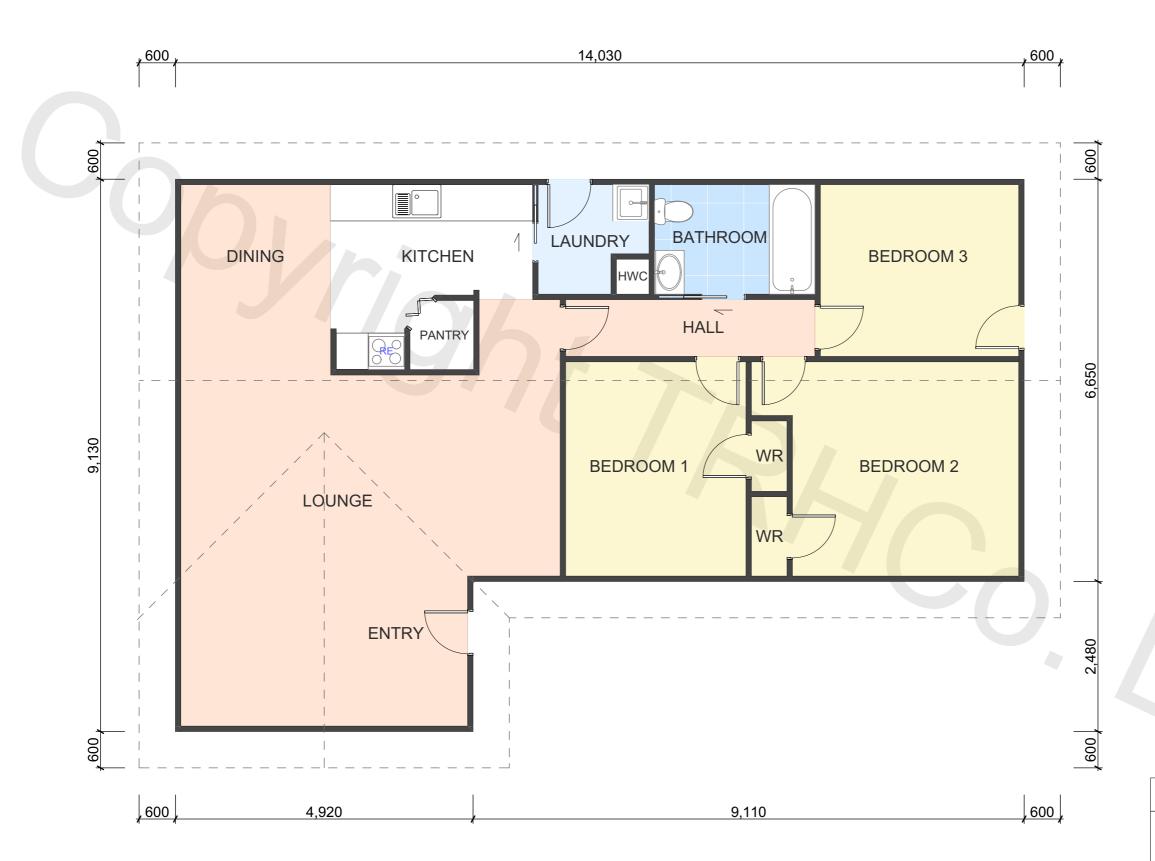

**PROPERTY ID: 7TEATATU** 

The Relocatable **Home Co.**<sub>TM</sub>

**P:** 0508 4 RELOCATE (473 562)

105.5m<sup>2</sup>

**MEDIUM** 

D

E: info@trhco.co.nz W: www.trhco.co.nz

FLOOR AREA (APPROX)

**BRANZ Maps information** 

Wind Zone:

Earthquake Zone:

Corrosion Zone:

© COPYRIGHT of The Relocatable Home Co. Ltd