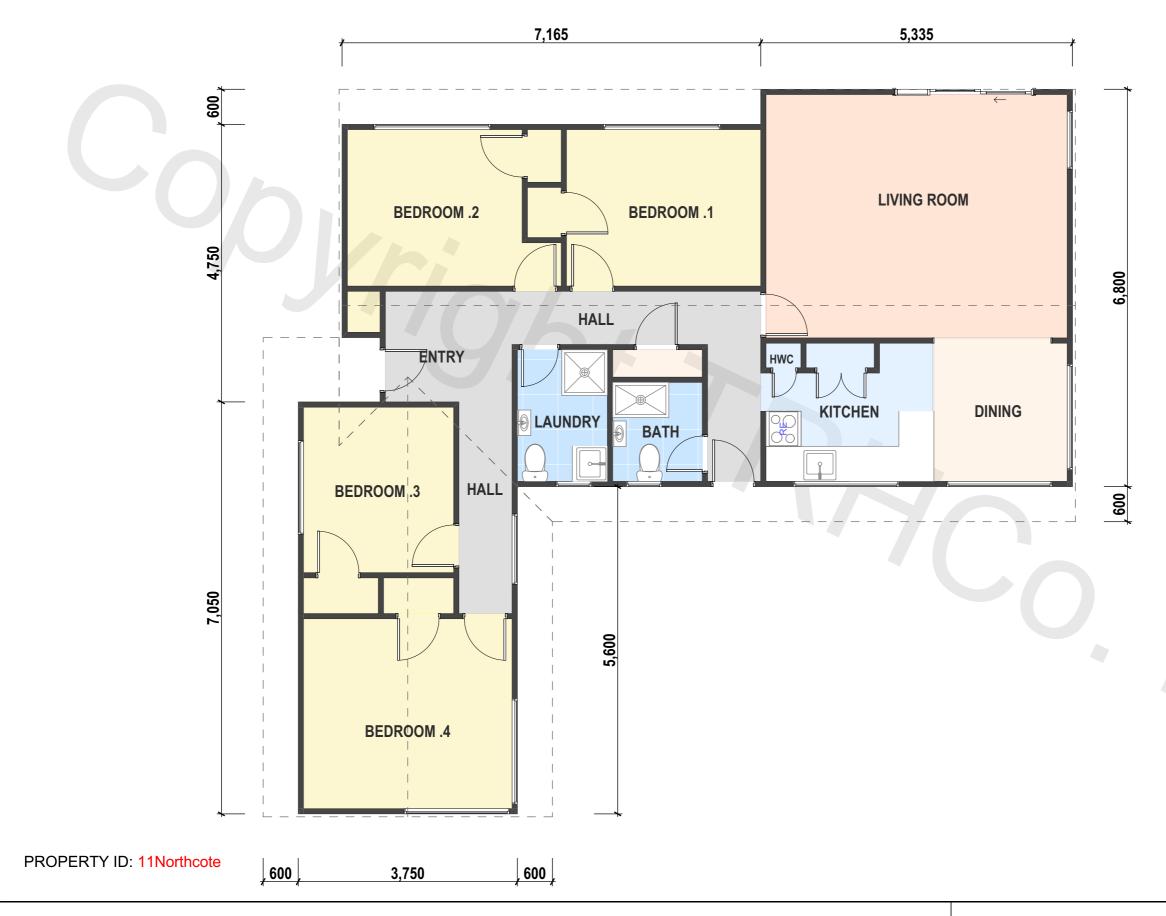

## FLOOR AREA (APPROX) 102m<sup>2</sup> BRANZ Maps information Wind Zone: HIGH Earthquake Zone: 1 Corrosion Zone: D

**P:** 0508 4 RELOCATE (473 562)

E: info@trhco.co.nz

W: www.trhco.co.nz