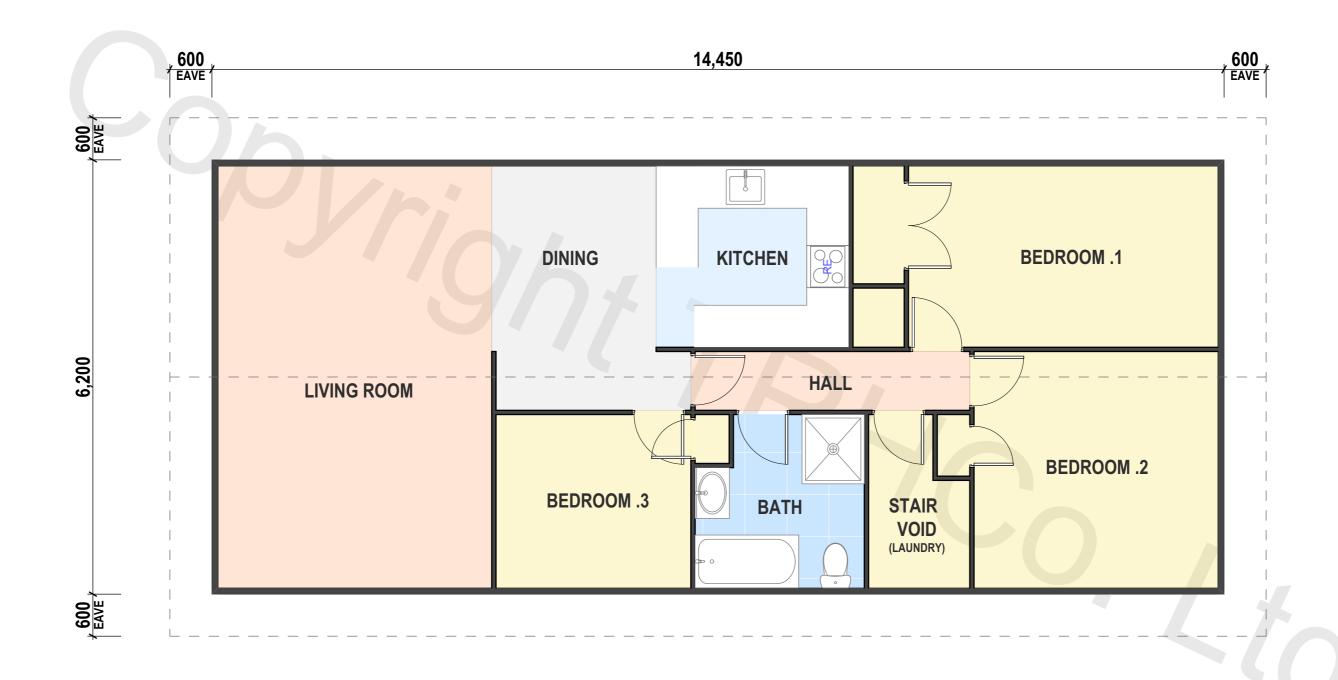

## **PROPERTY ID: 27TITARANGI**

© COPYRIGHT of The Relocatable Home Co. Ltd

| FLOOR AREA (APPROX)    |        | 89.6m <sup>2</sup> |
|------------------------|--------|--------------------|
| BRANZ Maps information |        |                    |
| Wind Zone:             | MEDIUM |                    |
| Earthquake Zone:       | 1      |                    |
| Corrosion Zone:        | С      |                    |
|                        |        |                    |