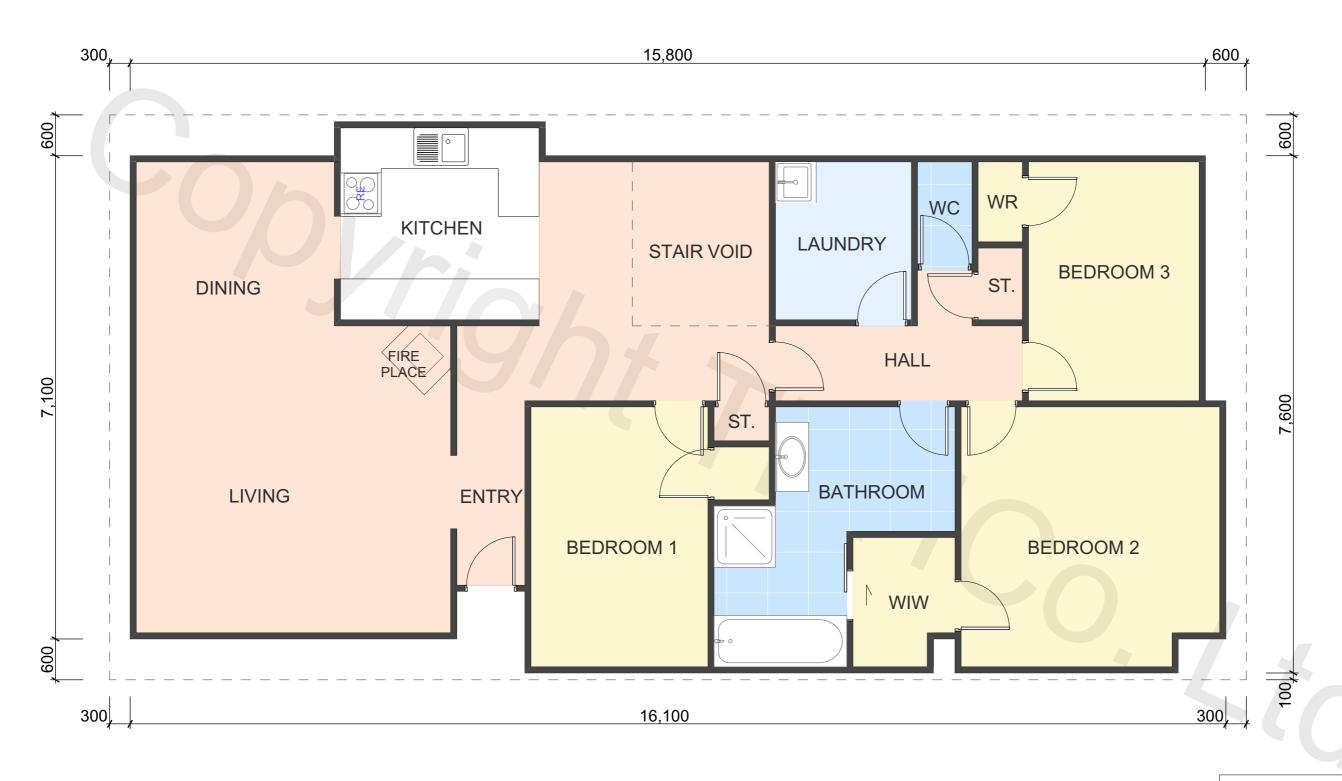

PROPERTY ID: 3BROWNSBAY

FLOOR AREA (APPROX)

118.7m<sup>2</sup>

## **BRANZ Maps information**

Wind Zone: **MEDIUM** 

Earthquake Zone: Corrosion Zone: C